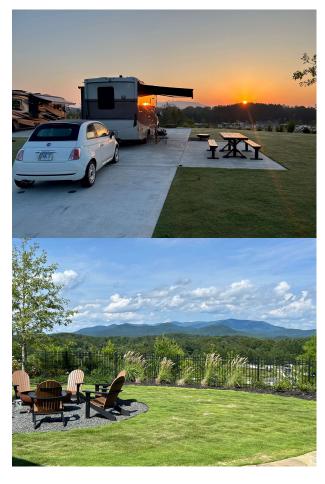

#### Other amenities at the RV Resort

- Fire pits and fireplace
- Swap a book and swap a puzzle libraries
- Corn hole games available on request
- Lodge-run functions like Yoga, Bingo, etc.
- Live music Friday and Saturday evenings
- Food Trucks on Friday and Saturday evenings
- Margarita Bar on Friday and Saturday evenings
- Pool and hot tub