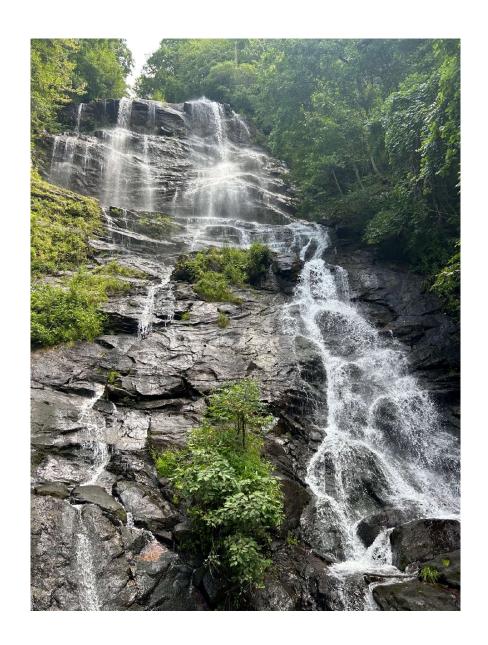

### Numerous Hiking Trails - nearby

Americalola Falls State Park – 3rd highest waterfall east of the Mississippi River – 729 Feet high

State park is 8 miles from the Appalachian Trail